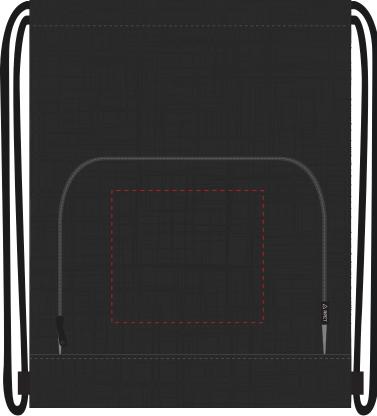

## PRODUCT INFO: DUE TO THE NATURE OF THE PRODUCT THE PRINT POSITION MAY VARY BY 2 - 3 MM

We stock this item in the following colours

ARTWORK SCALE 25%

FRONT BACK

Product Image for visualisation - colours may vary

## The dashed line is to demonstrate print area and will not appear on your printed item

| RTWORK SCALE 100%<br>Nax print area FRONT: 160mm x 140mm |
|----------------------------------------------------------|
|                                                          |
|                                                          |
|                                                          |
|                                                          |
|                                                          |