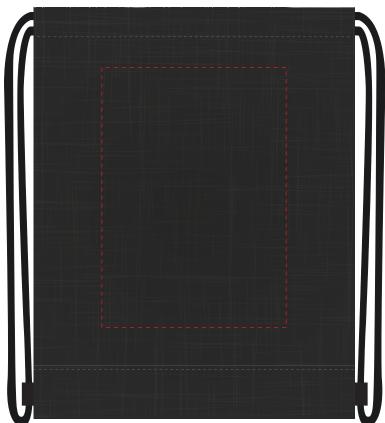

## PRODUCT INFO: DUE TO THE NATURE OF THE PRODUCT THE PRINT POSITION MAY VARY BY 2 - 3 MM

We stock this item in the following colours

ARTWORK SCALE 25%

FRONT BACK

Product Image for visualisation - colours may vary

## The dashed line is to demonstrate print area and will not appear on your printed item

| RTWORK SCALE 100%<br>Nax print area FRONT: 160mm x 140mm |
|----------------------------------------------------------|
|                                                          |
|                                                          |
|                                                          |
|                                                          |
|                                                          |